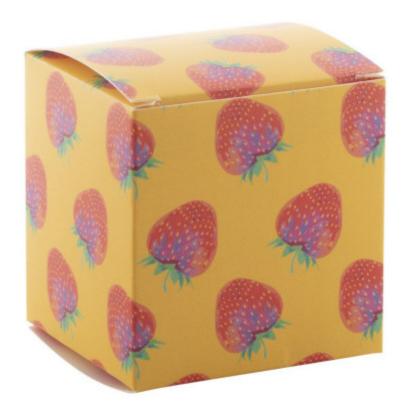

# **CREABOX PB-243 CUSTOM BOX**

### **Basic informations**

Material 1: Paper

Size: 72×64×71 mm

Box type: Reverse tuck end box

Color: White

## Specification

Custom made, full colour printed paperboard box. If the custom box is purchased without the matching product, it will be delivered flat-packed (requiring assembly). MOQ: 50 pcs. Available for the following item(s): AP809615.